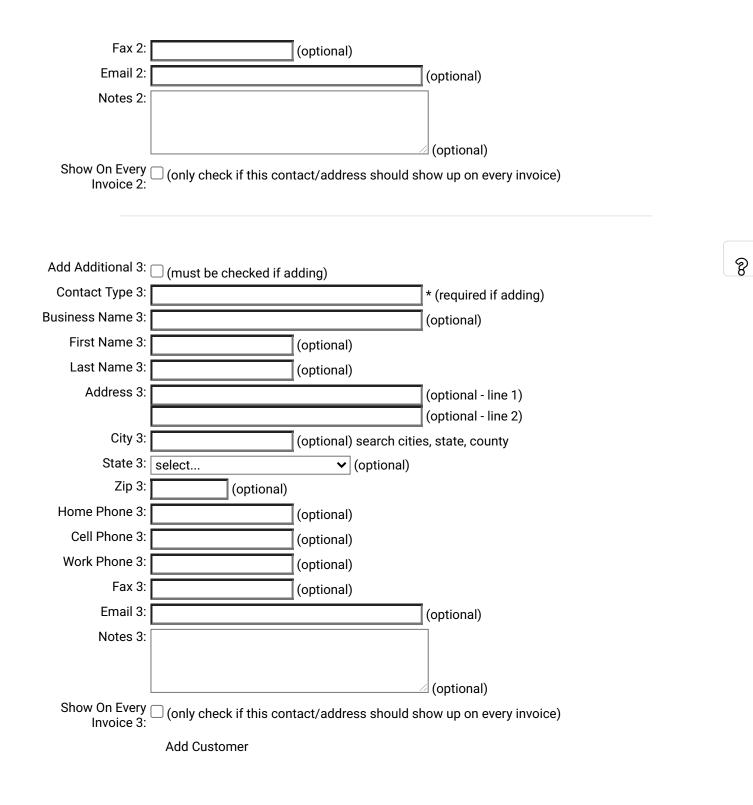

Add Customer (there is also a submit button at the very bottom of the page)

Additional Contact/Address Info: (optional - you may also add these later)

ବ୍ଧ

Trailer Solutions Financial