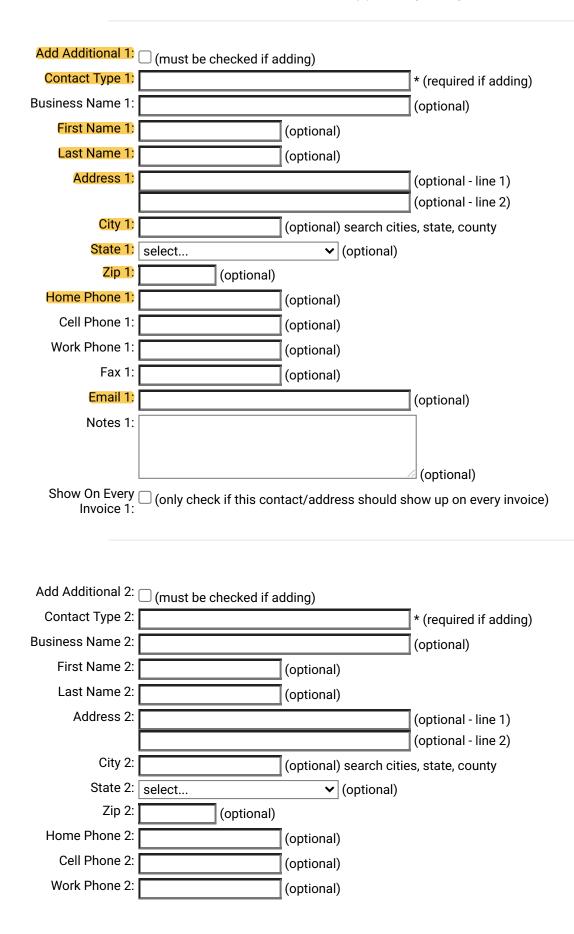

Add Customer (there is also a submit button at the very bottom of the page)

Additional Contact/Address Info: (optional - you may also add these later)

ବ୍ଧ

Trailer Solutions Financial